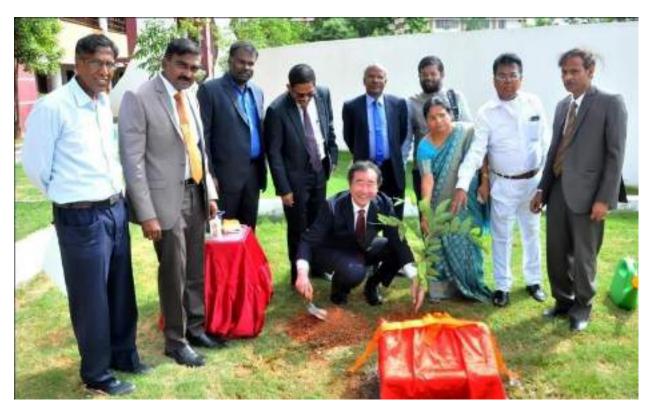

### Noble Laureate Professor Takaaki Kajita Interaction with students

Tree Plantation of Noble Laureate Professor Takaaki Kajita Interaction

Feedback of Noble Laureate Professor Takaaki Kajita about Veltech University

June 30, 2017

Dear Dr. S. Sivaperumal,

I was impressed with the rapid growth of the Veltech Dr.RR & Dr.SR University. I admire that Veltech has very nice campuses on the suburbs of Chennai. However, what I was impressed most was not the campus but the students. The new students were very enthusiastic in asking various questions to me! Having such students, I believe that Veltech will grow further and significantly in the near future.

Best regards,

and

Takaaki Kajita Director, Professor, Institute for Cosmic Ray Research, The University of Tokyo

INSTITUTE FOR COSMIC RAY RESEARCH THE UNIVERSITY OF TOKYO 7 Apphase 04, 7138-

Fac: #4 7138