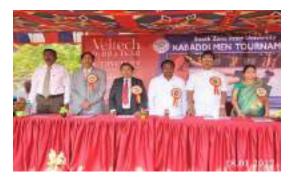

The university provided equal emphasis for co-curricular and extra-curricular activities through almost 22 student clubs and continuous participation of students in many intra & extra cultural and sports competitions. The Grand Gala participation over 4000 students from 120 institutions for the third consecutive Techno Cultural Festival 'LAVAZA-17' made an indelible mark in the technical and professional community. First time in India, Veltech Dr. RR & Dr.SR University hosted 6 Zonal/ All India AlU tournaments. First time from South India, the Kabaddi team of Veltech Dr. RR & Dr.SR University won the second position in the All India Inter University Kabaddi Tournaments of AlU.