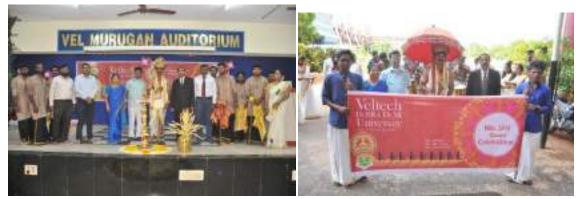

### Launching Program of "Vision 2021 - the Strategic Plan" and Unveiling the "INSIGNIA" of the university at Rajahmundry on 28-10-2016

Honourable Deputy Chief Minister and Home Minister of Andhra Pradesh, Shri Nimmakayala Chinarajappa Launched theVISION 2021- The Strategic Plan of Veltech University, Avadi, Chennai on 28th October 2016 at hotel Anand Regancy in Rajahmundry.

The event was a bi-fold occasion, also commemorating the unveiling the University's INSIGNIA by Shri Gorantla Butuhaiah Choudary, MLA Rajahmundry Rural. This monumentalising event set a milestone in the progress of the University.

The event also witnessed the inauguration of Regional office by Shri Adi Reddy Apparao, MLC Rajamundry and the release of the Brand Book by Shri Akula Satyanaraya, MLA Rajamundry. The University envisions in providing quality education at affordable rate for every student. Shri.Challa Sankar Rao Chairman, Aryapuram Co-Operative Urban Bank announced the Mahatma Gandhi Merit Scholarship scheme 2017 for the most deserving students and the distribution of scholarship to Pantam Satyanarayana charitable trust by Shri Vasi Reddy Rambabu, Deputy Mayor. The program ended with vote of thanks by Shri.K.V.D.Kishore Kumar Vice President. Shri Pantam Kondala Rao,MD, CCC Channel orchestrated the program and Shri V.Bhaskar Ram,President, APTTA was the Master of the Ceremony.