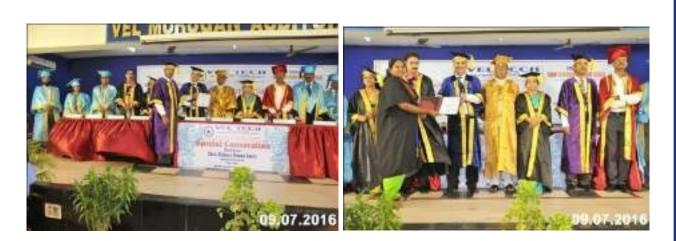

### Special Convocation – 9<sup>th</sup> July 2016

The University conducted its Special Convocation on July 9th 2016 at the University Campus. A grand function honouring the B. Tech 3rd year, final year and Alumni students. Shri. Kishore Kumar Sansi the Managing Director & CEO of Vijaya Bank, distributed the awards in the presence of Col. Prof Dr. Vel R. Rangarajan, Founder Chancellor & President, Vice Chancellor Dr.BeelaSatyanarayana and Pro- Vice Chancellor Dr U. Chandrasekhar. Foundress President Dr.Sagunthala Rangarajan, Chairperson Managing Trustee Mrs. R. Mahalakshmi Kishore & Vice-President Mr. K.V.D. Kishore Kumar were also present. The four year scholarship will cover the cost of tuition fee and hostel accommodation which amounts up to a maximum of Rs. 2,10,000 per year.

The University also conferred Honoris Causa, to Shri. Kishore Kumar Sansi in Literature during the special convocation conducted on the same day.