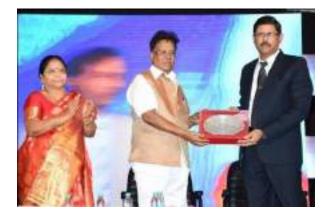

### Launching Program of "Vision 2021 - the Strategic Plan" and Unveiling the "INSIGNIA" of the university at Rajahmundry on 28-10-2016

Honourable Deputy Chief Minister and Home Minister of Andhra Pradesh, Shri Nimmakayala Chinarajappa Launched theVISION 2021- The Strategic Plan of Veltech University, Avadi, Chennai on 28th October 2016 at hotel Anand Regancy in Rajahmundry.

The event was a bi-fold occasion, also commemorating the unveiling the University's INSIGNIA by Shri Gorantla Butuhaiah Choudary, MLA Rajahmundry Rural. This monumentalising event set a milestone in the progress of the University.

The event also witnessed the inauguration of Regional office by Shri Adi Reddy Apparao, MLC Rajamundry and the release of the Brand Book by Shri Akula Satyanaraya, MLA Rajamundry. The University envisions in providing quality education at affordable rate for every student. Shri.Challa Sankar Rao Chairman, Aryapuram Co-Operative Urban Bank announced the Mahatma Gandhi Merit Scholarship scheme 2017 for the most deserving students and the distribution of scholarship to Pantam Satyanarayana charitable trust by Shri Vasi Reddy Rambabu, Deputy Mayor. The program ended with vote of thanks by Shri.K.V.D.Kishore Kumar Vice President. Shri Pantam Kondala Rao,MD, CCC Channel orchestrated the program and Shri V.Bhaskar Ram,President, APTTA was the Master of the Ceremony.