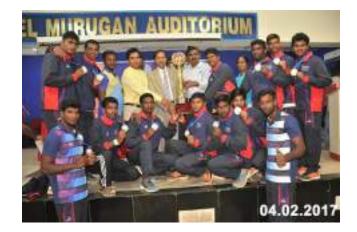

The university provided equal emphasis for co-curricular and extra-curricular activities through almost 22 student clubs and continuous participation of students in many intra & extra cultural and sports competitions. The Grand Gala participation over 4000 students from 120 institutions for the third consecutive Techno Cultural Festival 'LAVAZA-17' made an indelible mark in the technical and professional community. First time in India, Veltech Dr. RR & Dr.SR University hosted 6 Zonal/ All India AlU tournaments. First time from South India, the Kabaddi team of Veltech Dr. RR & Dr.SR University won the second position in the All India Inter University Kabaddi Tournaments of AlU.