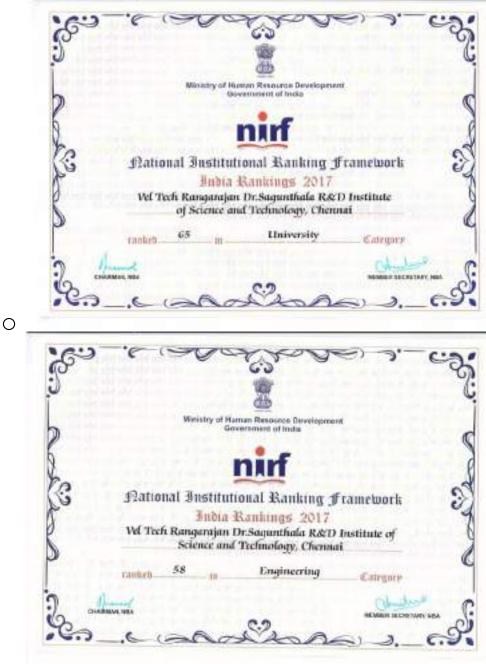

Veltech Dr. RR & Dr.SR University is placed at 43<sup>rd</sup> Rank in the top ranking institutions in Asia by THE (Times Higher Education) world ranking of Universities based on five parameters Citation, International Out Look, Industry income, Research and Teaching,. It is the third institution in India after IISc, Bangalore (ranked 27) and IIT Bombay (ranked 42).

Also, Veltech Dr. RR & Dr.SR University is positioned as 74<sup>th</sup> in THE World ranking of young universities below 50 years and the first among the Young Indian Universities.

Toeing the long line, Veltech Dr. RR & Dr.SR University is ranked at 65 by NIRF among the Indian Universities including IISc, IITs, Govt. Institutions it was awarded the 58<sup>th</sup> rank among 1007 by NIRF in 2017.