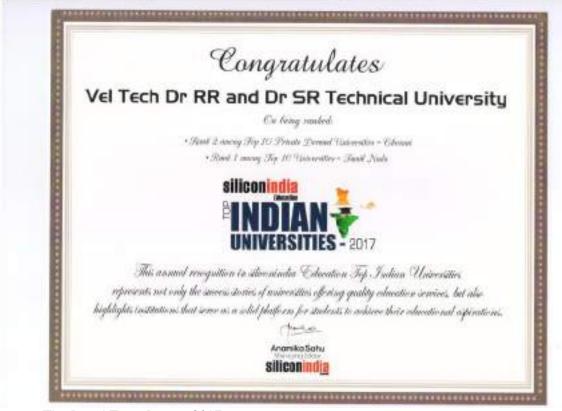

Veltech Dr. RR & Dr.SR University is placed at 43<sup>rd</sup> Rank in the top ranking institutions in Asia by THE (Times Higher Education) world ranking of Universities based on five parameters Citation, International Out Look, Industry income, Research and Teaching,. It is the third institution in India after IISc, Bangalore (ranked 27) and IIT Bombay (ranked 42).

Also, Veltech Dr. RR & Dr.SR University is positioned as 74<sup>th</sup> in THE World ranking of young universities below 50 years and the first among the Young Indian Universities.

Toeing the long line, Veltech Dr. RR & Dr.SR University is ranked at 65 by NIRF among the Indian Universities including IISc, IITs, Govt. Institutions it was awarded the 58<sup>th</sup> rank among 1007 by NIRF in 2017.