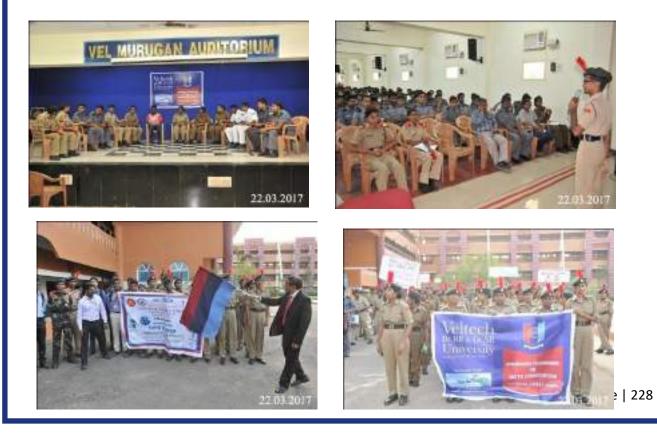

G POOJITHA            | 6547   | ECE    |
| 6    | TNSW/2015/42505 | CDT  | V VASAVI              | 5975   | MECH   |
| 7    | TNSW/2016/42470 | CDT  | SAISRI CHANDANA       | 6975   | CSE    |
| 8    | TNSW/2016/42479 | CDT  | M SRISAI NAVYA        | 7802   | CSE    |
| 9    | TNSW/2016/42504 | CDT  | S VARALAKSHMI         | 7168   | CSE    |
| 10   | TNSW/2016/42507 | CDT  | V DEVIKA              | 7467   | CSE    |
| 11   | TNSW/2016/42476 | CDT  | K SIRI                | 7234   | CSE    |
| 12   | TNSW/2016/42491 | CDT  | NEERAJA               | 7015   | CSE    |
| 13   | TNSW/2016/42476 | CDT  | K CHANDRAKALA         | 8102   | CSE    |
| 14   | TNSW/2016/42490 | CDT  | R NAVYA VIJAYALAKSHMI | 7805   | CSE    |

# Event - 11

### Awareness Program on Water Conservation - 22.03.2017





## Swachh Bharat Abhiyan Programme 2016 - December 22, 2016







#### NCC Cadets of VtU

## 12.2 NSS Activities

Anti-ragging Awareness Program - 10.08.2016





#### **EYE DONATION AWARENESS - 01.09.2016**



Gold, diamond, platinum and most of the precious metal are unearthed from the soil and processed through fire. But the greatest of all treasures is the human eyes, which recognizes and admires all that is precious and beautiful. Failing to realize this truth we human beings bury or burn the healthy eyes of dead people, which can otherwise be used to bring vision to millions of visually challenged people. Understanding this reality, Veltech University had arranged an "Eye Donation Camp". The inaugural function of the camp was organized by the NSS volunteers of the University on