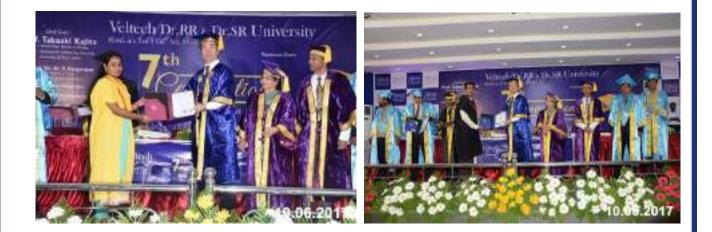

### 7<sup>th</sup> Convocation – 10<sup>th</sup> June 2017

The University conducted its 7<sup>th</sup> Convocation on June 10<sup>th</sup> 2017, almost 736 students including undergraduates, post graduates and doctorate degrees were conferred in the function held at the University Convocation.

Noble Laureate Professor Takaaki Kajita, 2015 Nobel Prize Winner in Physics, Director – Institute for Cosmic Ray Research, University of Tokyo, Japan attended as a Chief Guest for the 7<sup>th</sup> Convocation and delivered the convocation address. He was also conferred with Honours cause of Doctorate Science.

Founder Chancellor & President Col. Prof. Dr. Vel R. Rangarajan, Chancellor Dr. Sakunthala Rangarajan, and Vice Chancellor Prof. Beela Satyanarayana, graced the function.