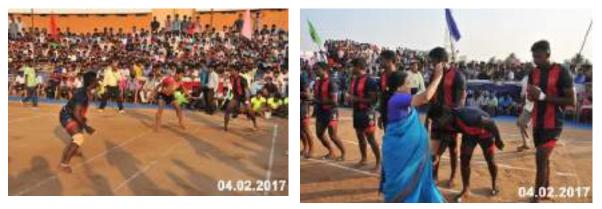

The university provided equal emphasis for co-curricular and extra-curricular activities through almost 22 student clubs and continuous participation of students in many intra & extra cultural and sports competitions. The Grand Gala participation over 4000 students from 120 institutions for the third consecutive Techno Cultural Festival 'LAVAZA-17' made an indelible mark in the technical and professional community. First time in India, Veltech Dr. RR & Dr.SR University hosted 6 Zonal/ All India AlU tournaments. First time from South India, the Kabaddi team of Veltech Dr. RR & Dr.SR University won the second position in the All India Inter University Kabaddi Tournaments of AlU.