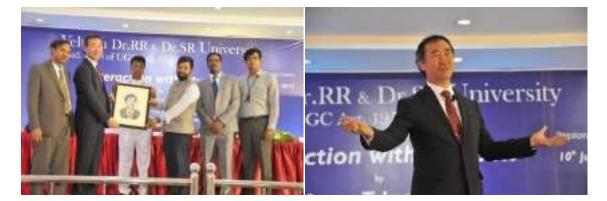

### Noble Laureate Professor Takaaki Kajita Interaction with students

Tree Plantation of Noble Laureate Professor Takaaki Kajita Interaction

Feedback of Noble Laureate Professor Takaaki Kajita about Veltech University

June 30, 2017

Dear Dr. S. Sivaperumal,

I was impressed with the rapid growth of the Veltech Dr.RR & Dr.SR University. I admire that Veltech has very nice campuses on the suburbs of Chennai. However, what I was impressed most was not the campus but the students. The new students were very enthusiastic in asking various questions to me! Having such students, I believe that Veltech will grow further and significantly in the near future.

Best regards,

and

Takaaki Kajita Director, Professor, Institute for Cosmic Ray Research, The University of Tokyo

INSTITUTE FOR COSMIC RAY RESEARCH THE UNIVERSITY OF TOKYO 7 Apphase 04, 7138-

Fac: #4 7138