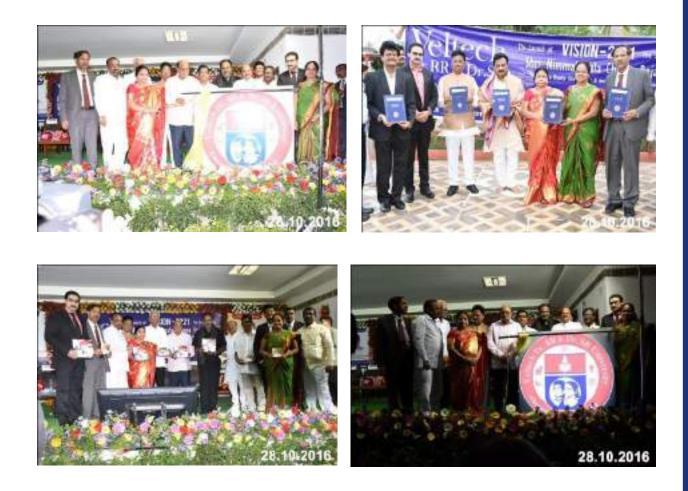

### Launching Program of "Vision 2021 - the Strategic Plan" and Unveiling the "INSIGNIA" of the university at Rajahmundry on 28-10-2016

Honourable Deputy Chief Minister and Home Minister of Andhra Pradesh, Shri Nimmakayala Chinarajappa Launched theVISION 2021- The Strategic Plan of Veltech University, Avadi, Chennai on 28th October 2016 at hotel Anand Regancy in Rajahmundry.

Veltech had sought inspiration from institutions of higher learning such as Carnegie Mellon University, MIT etc. to reach out systematically to the stakeholders such as alumni, industry partners, national and global institutions of higher learning, faculty and students in the preparation of the plan.

The event was a bi-fold occasion, also commemorating the unveiling the University's INSIGNIA by Shri Gorantla Butuhaiah Choudary, MLA Rajahmundry Rural. This monumentalising event set a milestone in the progress of the University.

The event also witnessed the inauguration of Regional office by Shri Adi Reddy Apparao, MLC Rajamundry and the release of the Brand Book by Shri Akula Satyanaraya, MLA Rajamundry. The University envisions in providing quality education at affordable rate for every student. Shri.Challa Sankar Rao Chairman, Aryapuram Co-Operative Urban Bank announced the Mahatma Gandhi Merit Scholarship scheme 2017 for the most deserving students and the distribution of scholarship to Pantam Satyanarayana charitable trust by Shri Vasi Reddy Rambabu, Deputy Mayor. The program ended with vote of thanks by Shri.K.V.D.Kishore Kumar Vice President. Shri Pantam Kondala Rao,MD, CCC Channel orchestrated the program and Shri V.Bhaskar Ram,President, APTTA was the Master of the Ceremony.