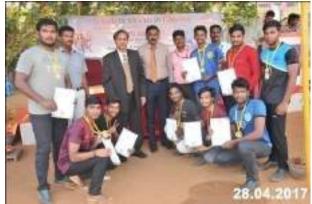

The university provided equal emphasis for co-curricular and extra-curricular activities through almost 22 student clubs and continuous participation of students in many intra & extra cultural and sports competitions. The Grand Gala participation over 4000 students from 120 institutions for the third consecutive Techno Cultural Festival 'LAVAZA-17' made an indelible mark in the technical and professional community. First time in India, Veltech Dr. RR & Dr.SR University hosted 6 Zonal/ All India AlU tournaments. First time from South India, the Kabaddi team of Veltech Dr. RR & Dr.SR University won the second position in the All India Inter University Kabaddi Tournaments of AlU.