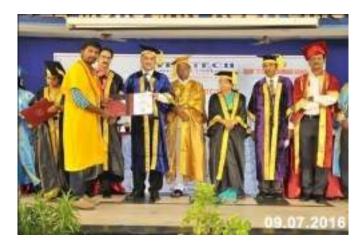

### Special Convocation – 9<sup>th</sup> July 2016

The University conducted its Special Convocation on July 9th 2016 at the University Campus. A grand function honouring the B. Tech 3rd year, final year and Alumni students. Shri. Kishore Kumar Sansi the Managing Director & CEO of Vijaya Bank, distributed the awards in the presence of Col. Prof Dr. Vel R. Rangarajan, Founder Chancellor & President, Vice Chancellor Dr.BeelaSatyanarayana and Pro- Vice Chancellor Dr U. Chandrasekhar. Foundress President Dr.Sagunthala Rangarajan, Chairperson Managing Trustee Mrs. R. Mahalakshmi Kishore & Vice-President Mr. K.V.D. Kishore Kumar were also present. The four year scholarship will cover the cost of tuition fee and hostel accommodation which amounts up to a maximum of Rs. 2,10,000 per year.

The University also conferred Honoris Causa, to Shri. Kishore Kumar Sansi in Literature during the special convocation conducted on the same day.