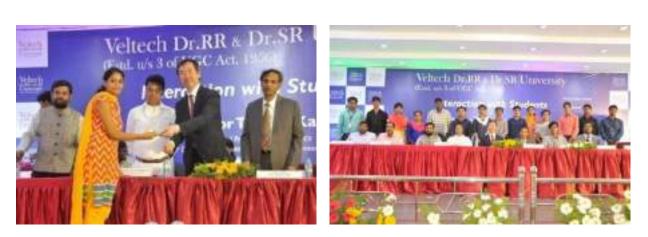

### Noble Laureate Professor Takaaki Kajita Interaction with students

Tree Plantation of Noble Laureate Professor Takaaki Kajita Interaction

Feedback of Noble Laureate Professor Takaaki Kajita about Veltech University

June 30, 2017

Dear Dr. S. Sivaperumal,

I was impressed with the rapid growth of the Veltech Dr.RR & Dr.SR University. I admire that Veltech has very nice campuses on the suburbs of Chennai. However, what I was impressed most was not the campus but the students. The new students were very enthusiastic in asking various questions to me! Having such students, I believe that Veltech will grow further and significantly in the near future.

Best regards,

and

Takaaki Kajita Director, Professor, Institute for Cosmic Ray Research, The University of Tokyo

INSTITUTE FOR COSMIC RAY RESEARCH THE UNIVERSITY OF TOKYO 7 Apphase 04, 7138-

Fac: #4 7138