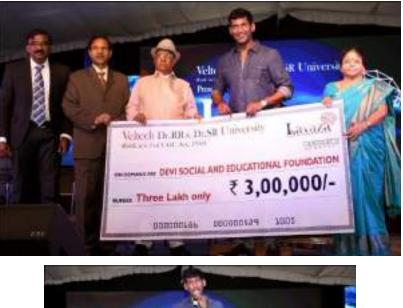

The university provided equal emphasis for co-curricular and extra-curricular activities through almost 22 student clubs and continuous participation of students in many intra & extra cultural and sports competitions. The Grand Gala participation over 4000 students from 120 institutions for the third consecutive Techno Cultural Festival 'LAVAZA-17' made an indelible mark in the technical and professional community. First time in India, Veltech Dr. RR & Dr.SR University hosted 6 Zonal/ All India AlU tournaments. First time from South India, the Kabaddi team of Veltech Dr. RR & Dr.SR University won the second position in the All India Inter University Kabaddi Tournaments of AlU.