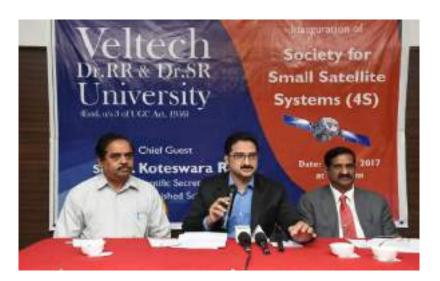

### 2.8 Society for Small Satellite Systems (4S) Members

| S.No | Member                                                                                                                                                                                                                                              |                   |  |  |
|------|-----------------------------------------------------------------------------------------------------------------------------------------------------------------------------------------------------------------------------------------------------|-------------------|--|--|
| I    | Shri.V.Koteswara Rao<br>Professor Vikram Sarabhai<br>Distinguished Professor, ISRO,<br>Former Scientific Secretary, ISRO & Distinguished Scientist,<br>#360, I 3 <sup>th</sup> Cross, 3 <sup>rd</sup> Block, BEL Layout, Vidyaranyapura, Bengaluru. | President         |  |  |
| 2    | Prof.Dr. U. Chandrasekhar,<br>Former Scientist "G"<br>GTRE, DRDO<br>Pro Vice Chancellor,<br>Veltech Dr.RR& Dr.SR University, Avadi, Chennai-600062.                                                                                                 | Vice President-I  |  |  |
| 3    | Dr.V.Sambasiva Rao<br>Professor, Dept. of ECE,<br>PES University,<br>100 ft Ring Road, Banashankari 3 <sup>rd</sup> stage,<br>Bengaluru 560085                                                                                                      | Vice President-II |  |  |
| 4    | Shri.D.V.A.Raghava Murthy<br>Former Project Director,<br>Carto-1, IMS-1, Youthsat, SARAL, and Dy Director, EOS ISRO HQ,<br>Director, Aerospace Research,<br>Veltech Dr.RR& Dr.SR University, Avadi, Chennai-600062.                                 | Secretary         |  |  |
| 5    | Dr.P.Siddaiah<br>Dean, Engineering, University College of Engg& Technology, Acharya<br>Nagarjuna University, Guntur – 522510.                                                                                                                       | Joint Secretary   |  |  |
| 6    | Prof.Dr. E. Kannan,<br>Registrar &Professor, Computer Science Engg,Veltech Dr.RR& Dr.SR<br>University, Avadi, Chennai-600062.                                                                                                                       | Treasurer         |  |  |
| 7    | Dr.Subba Rao Pavuluri<br>CMD, Ananth Technologies Ltd<br>Hyderabad-500081                                                                                                                                                                           | Executive Member  |  |  |
| 8    | Shri. ApparaoMallavarapu<br>CMD, Centum Electronics Ltd<br>44, KHB Industrial Area, Yelanhanka New Town, Bengaluru                                                                                                                                  | Executive Member  |  |  |

# Inauguration Of Society For Small Satellite System --Date: February 15,2017

Inauguration of Boy Hostel Dining Hall- 3 (28.06.2017)

Inauguration of Guest Relations Office - 21.06.2016