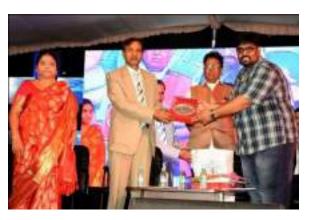

### Launching Program of "Vision 2021 - the Strategic Plan" and Unveiling the "INSIGNIA" of the university at Rajahmundry on 28-10-2016

Honourable Deputy Chief Minister and Home Minister of Andhra Pradesh, Shri Nimmakayala Chinarajappa Launched theVISION 2021- The Strategic Plan of Veltech University, Avadi, Chennai on 28th October 2016 at hotel Anand Regancy in Rajahmundry.

The event was a bi-fold occasion, also commemorating the unveiling the University's INSIGNIA by Shri Gorantla Butuhaiah Choudary, MLA Rajahmundry Rural. This monumentalising event set a milestone in the progress of the University.

The event also witnessed the inauguration of Regional office by Shri Adi Reddy Apparao, MLC Rajamundry and the release of the Brand Book by Shri Akula Satyanaraya, MLA Rajamundry. The University envisions in providing quality education at affordable rate for every student. Shri.Challa Sankar Rao Chairman, Aryapuram Co-Operative Urban Bank announced the Mahatma Gandhi Merit Scholarship scheme 2017 for the most deserving students and the distribution of scholarship to Pantam Satyanarayana charitable trust by Shri Vasi Reddy Rambabu, Deputy Mayor. The program ended with vote of thanks by Shri.K.V.D.Kishore Kumar Vice President. Shri Pantam Kondala Rao,MD, CCC Channel orchestrated the program and Shri V.Bhaskar Ram,President, APTTA was the Master of the Ceremony.