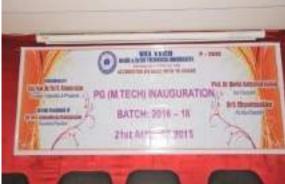

Veltech University



June 30, 2017

Dear Dr. S. Sivaperumal,

I was impressed with the rapid growth of the Veltech Dr.RR & Dr.SR University. I admire that Veltech has very nice campuses on the suburbs of Chennai. However, what I was impressed most was not the campus but the students. The new students were very enthusiastic in asking various questions to me! Having such students, I believe that Veltech will grow further and significantly in the near future.

Best regards,

and

Takaaki Kajita Director, Professor, Institute for Cosmic Ray Research, The University of Tokyo



INSTITUTE FOR COSMIC RAY RESEARCH THE UNIVERSITY OF TOKYO 7 Apphase 04, 7138-

Fac: #4 7138

### 4. INAUGURATION EVENTS

### First Year Induction Program – 06.07.2015















M.Tech Inauguration – 21.08.2016







### M.B.A Inauguration - 22.08.2016



IEEE Computer Society and Professional Communication Society Inauguration – 30.09.2016



### Launching Program of "Vision 2021 - the Strategic Plan" and Unveiling the "INSIGNIA" of the university at Rajahmundry on 28-10-2016

Honourable Deputy Chief Minister and Home Minister of Andhra Pradesh, Shri Nimmakayala Chinarajappa Launched theVISION 2021- The Strategic Plan of Veltech University, Avadi, Chennai on 28th October 2016 at hotel Anand Regancy in Rajahmundry.

Veltech had sought inspiration from institutions of higher learning such as Carnegie Mellon University, MIT etc. to reach out systematically to the stakeholders such as alumni, industry partners, national and global institutions of higher learning, faculty and students in the preparatio