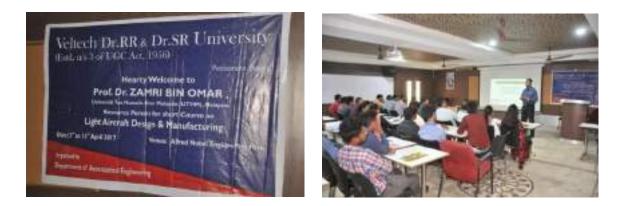

Daniel Einarson, Kristiantad University, Sweden visited for delivering short course on "The Episteme, Techno and Phronesis of Software Engg" from 20.03.2017 to 31.03.2017 to the students of Aeronautical Engg



Prof. Dr. Wee Fween Hoon, Universiti Malaysia Perlis, Malaysia visited for delivering short course on "Analog Communication Systems" from 24/03/2017 to 01/04/2017to the students of Electronics and Communication Engg



"French Day: Awareness Programme on Opportunities at France" was organised jointly with Institut Français en Inde, Alliance Française of Madras, Campus France India -Chennai and Embassy of France -India on 30<sup>th</sup> Mar. 2017. Delegates from Embassy of France in India and Campus France were present and addressed the students on various opportunities at France.



Prof. Dr. Zamri Bin Omar, Universiti Tun Hussein Onn Malaysia(UTHM), Malaysia visited for delivering short course on "Light Aircraft design and Manufacturing" from 03/04/2017 to 13/04/2017 to the students of Aeronautical Engg



Prof. Dr. Mohd Fadhli Bin Zulkafli, Universiti Tun Hussein Onn Malaysia(UTHM), Malaysia visited for delivering short course on "Fluid Mechanics and Control" from 03/04/2017 to 13/04/2017 to the students of Aeronautical Engg

### 9.8 Student Exchange - Outgoing

| SI. No. | Student Name                          | VtU No.  | Degree | Department   | University                                                                  | Country | Purpose            |
|---------|---------------------------------------|----------|--------|--------------|-------------------------