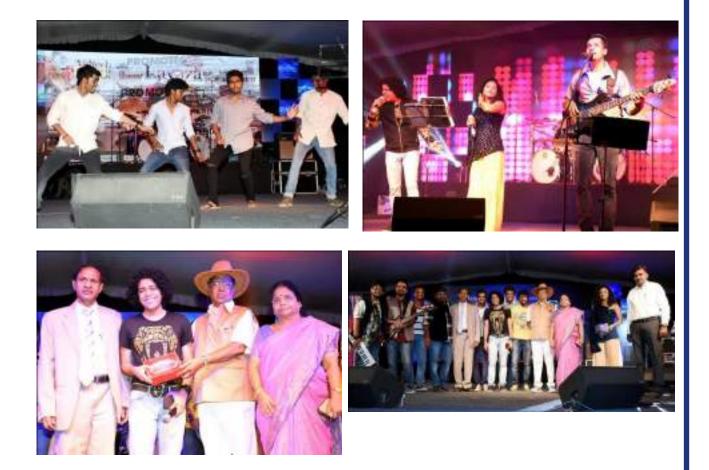

The university provided equal emphasis for co-curricular and extra-curricular activities through almost 22 student clubs and continuous participation of students in many intra & extra cultural and sports competitions. The Grand Gala participation over 4000 students from 120 institutions for the third consecutive Techno Cultural Festival 'LAVAZA-17' made an indelible mark in the technical and professional community. First time in India, Veltech Dr. RR & Dr.SR University hosted 6 Zonal/ All India AlU tournaments. First time from South India, the Kabaddi team of Veltech Dr. RR & Dr.SR University won the second position in the All India Inter University Kabaddi Tournaments of AlU.