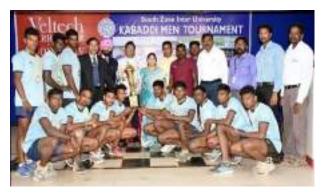

The university provided equal emphasis for co-curricular and extra-curricular activities through almost 22 student clubs and continuous participation of students in many intra & extra cultural and sports competitions. The Grand Gala participation over 4000 students from 120 institutions for the third consecutive Techno Cultural Festival 'LAVAZA-17' made an indelible mark in the technical and professional community. First time in India, Veltech Dr. RR & Dr.SR University hosted 6 Zonal/ All India AlU tournaments. First time from South India, the Kabaddi team of Veltech Dr. RR & Dr.SR University won the second position in the All India Inter University Kabaddi Tournaments of AlU.