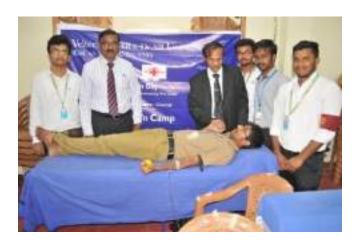

atest of all treasures is the human eyes, which recognizes and admires all that is precious and beautiful. Failing to realize this truth we human beings bury or burn the healthy eyes of dead people, which can otherwise be used to bring vision to millions of visually challenged people. Understanding this reality, Veltech University had arranged an "Eye Donation Camp". The inaugural function of the camp was organized by the NSS volunteers of the University on 01.09.2016 at Thanigaivelan Auditorium, between 8.45 a.m to 3.45 p.m. The session started with the welcome address given by the Students' Coordinator followed by lighting of the traditional lamp.

#### NSS Camp – Youth For Sustainable Development -12.09.2016





# Tree Plantation – 10.03.2017







# Blood Donation Camp – 07.04.2017







### **13. EXTENSION SERVICES**

Guild of Service School, Organized by Association of Communication Engineers(ACE) Department of Electronics and Communication Engineering

Date: January 26,2017

















Kannaiyamman Nagar School Foundation laying – 05.05.2017



# **14.** CELEBRATIONS

### Independence day Celebrations-15.08.2016





The 70th Independence Day was celebrated by VtU NSS & VtU NCC in hands with VtU SPORTS team at C.K. Nayudu Cricket Stadium from 8.30am to 10.30am on 15.08.2016.

Page | 236

The program was started with the welcome speech given by our NSS volunteer Ms. Madhu Kumawat and Ms. Susmitha(Aero -2nd year). Our NCC volunteers welcomed ourChief Guests Col.Vel.Dr.R. Rangarajan & Dr.R.Sagunthala Rangarajan with piloting. Soon after arrival of our chief gues