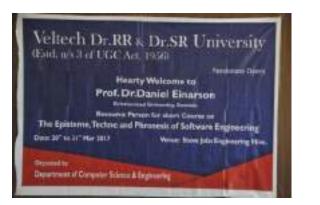

nd Director – IR was also held towards further strengthening the relations with Taiwan Universities.



Dr. Satesh Narayana Namasivayam, Dean – School of Engineering, Taylor's University, Malaysia during 6th Mar. to 9th Mar., 2017 for offering a Faculty Training Workshop on "Coupling the Grand Challenges for Engineering with CDIO"



Dr.Ing.Frank Brueckner, Fraunhofer Institute for Material and Beam Technology (IWS), Germany to deliver short course on "Additive Manufacturing" from 6th to 10th Mar. 2017 to the students of Department of Mechanical Engineering.



Prof. Dr. Tharek Abd. Rahman, Director – WCC, University Teknologi Malaysia (UTM), Malaysia visited for delivering short course on "4G Communication" from 6th to 17th Mar. 2017 to the students of Electronics and Communication Engg





Prof. Dr. Daniel Einarson, Kristiantad University, Sweden visited for delivering short course on "The Episteme, Techno and Phronesis of Software Engg" from 20.03.2017 to 31.03.2017 to the students of Aeronautical Engg



Prof. Dr. Wee Fween Hoon, Universiti Malaysia Perlis, Malaysia visited for delivering short course on "Analog Communication Systems" from 24/03/2017 to 01/04/2017to the students of Electronics and Communication Engg



"French Day: Awareness Programme on Opportunities at France" was organised jointly with Institut Français en Inde, Alliance Française of Madras, Campus France India -Chennai and Embassy of France -India on 30<sup>th</sup> Mar. 2017. Delegates from Embassy of France in India and Campus France were present and addressed the students on various opportunitie