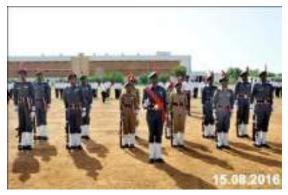

### 4. INAUGURATION EVENTS

### First Year Induction Program – 06.07.2015

M.Tech Inauguration – 21.08.2016

### M.B.A Inauguration - 22.08.2016

IEEE Computer Society and Professional Communication Society Inauguration – 30.09.2016

### Launching Program of "Vision 2021 - the Strategic Plan" and Unveiling the "INSIGNIA" of the university at Rajahmundry on 28-10-2016

Honourable Deputy Chief Minister and Home Minister of Andhra Pradesh, Shri Nimmakayala Chinarajappa Launched theVISION 2021- The Strategic Plan of Veltech University, Avadi, Chennai on 28th October 2016 at hotel Anand Regancy in Rajahmundry.