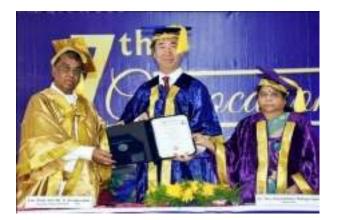

### 7<sup>th</sup> Convocation – 10<sup>th</sup> June 2017

The University conducted its 7<sup>th</sup> Convocation on June 10<sup>th</sup> 2017, almost 736 students including undergraduates, post graduates and doctorate degrees were conferred in the function held at the University Convocation.

Noble Laureate Professor Takaaki Kajita, 2015 Nobel Prize Winner in Physics, Director – Institute for Cosmic Ray Research, University of Tokyo, Japan attended as a Chief Guest for the 7<sup>th</sup> Convocation and delivered the convocation address. He was also conferred with Honours cause of Doctorate Science.

Founder Chancellor & President Col. Prof. Dr. Vel R. Rangarajan, Chancellor Dr. Sakunthala Rangarajan, and Vice Chancellor Prof. Beela Satyanarayana, graced the function.