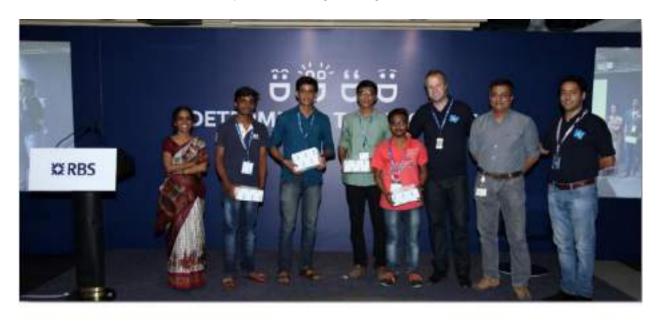

| 60' |
|            | Total                                          | 921975.00                                         |     |

## 7. STUDENTS ACHIEVEMENTS

• Veltech students and Francecol Technology, France jointly developed Electric Motor for E-Bicycle.





- Students of First year participated in project competition and won first prize in Vignan's University
- Students of First year participated in project competition and won first prize in NIT, Jamshedpur
- Students of First year participated in project competition and won first prize in Indraprastha Institute of Information Technology
- Students of First year participated in VISAI project competition and won first prize in Veltech Dr.RR & Dr.SR University



Projects done by First year students



Students of CSE department won first prize in project competition held at Royal Bank of Scotland, Chennai.

# 8. ACADEMIC PROGRAMMES ORGANISED IN THE UNIVERSITY

#### 8.1 Programmes Conducted by Human Resource Development Cell

| SI<br>No | programme<br>Dates<br>Conducted | Title Name         | Resource Person/s                                          |
|----------|---------------------------------|--------------------|------------------------------------------------------------|
| Ι        | 04.04.2017                      | Effective Teaching | Prof.Dr.V.P.Sivhakumar, Former Professor, NITTTR, Chennai. |





| S.<br>No | Date                        | Name of the Program                                              | Sponsor/Supported by      |
|----------|----------------------------