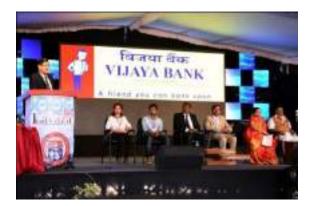

### 3. CONVOCATION

| SI.<br>No. | Date of<br>Convocation                 | Sl. No. of<br>Degree<br>Awarded | Name of the Chief Guest                                                                                                                           | Recipients of<br>Honorary Degree |
|------------|----------------------------------------|---------------------------------|---------------------------------------------------------------------------------------------------------------------------------------------------|----------------------------------|
| I          | 09.07.2016<br>(Special<br>Convocation) | 3716 – 3813                     | Shri. Kishore Kumar Sansi,<br>Managing Director and CEO of<br>Karnataka based Vijaya Bank                                                         | Shri. Kishore Kumar Sansi        |
| 2          | 10.06.2017                             | 3820 – 4555                     | Professor Takaaki Kajita,<br>2015 Nobel Prize Winner in<br>Physics, Director –Institute<br>for Cosmic Ray Research,<br>University of Tokyo, Japan | Professor Takaaki<br>Kajita      |

### Special Convocation – 9<sup>th</sup> July 2016

The University conducted its Special Convocation on July 9th 2016 at the University Campus. A grand function honouring the B. Tech 3rd year, final year and Alumni students. Shri. Kishore Kumar Sansi the Managing Director & CEO of Vijaya Bank, distributed the awards in the presence of Col. Prof Dr. Vel R. Rangarajan, Founder Chancellor & President, Vice Chancellor Dr.BeelaSatyanarayana and Pro- Vice Chancellor Dr U. Chandrasekhar. Foundress President Dr.Sagunthala Rangarajan, Chairperson Managing Trustee Mrs. R. Mahalakshmi Kishore & Vice-President Mr. K.V.D. Kishore Kumar were also present. The four year scholarship will cover the cost of tuition fee and hostel accommodation which amounts up to a maximum of Rs. 2,10,000 per year.

The University also conferred Honoris Causa, to Shri. Kishore Kumar Sansi in Literature during the special convocation conducted on the same day.