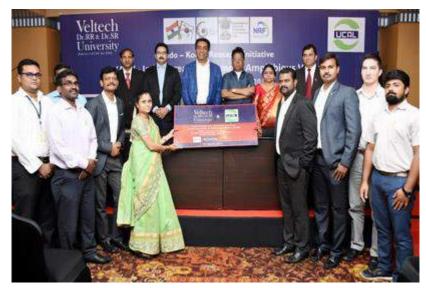

### Launching Program of "Vision 2021 - the Strategic Plan" and Unveiling the "INSIGNIA" of the university at Rajahmundry on 28-10-2016

Honourable Deputy Chief Minister and Home Minister of Andhra Pradesh, Shri Nimmakayala Chinarajappa Launched theVISION 2021- The Strategic Plan of Veltech University, Avadi, Chennai on 28th October 2016 at hotel Anand Regancy in Rajahmundry.

The event was a bi-fold occasion, also commemorating the unveiling the University's INSIGNIA by Shri Gorantla Butuhaiah Choudary, MLA Rajahmundry Rural. This monumentalising event set a milestone in the progress of the University.

The event also witnessed the inauguration of Regional office by Shri Adi Reddy Apparao, MLC Rajamundry and the release of the Brand Book by Shri Akula Satyanaraya, MLA Rajamundry. The University envisions in providing quality education at affordable rate for every student. Shri.Challa Sankar Rao Chairman, Aryapuram Co-Operative Urban Bank announced the Mahatma Gandhi Merit Scholarship scheme 2017 for the most deserving students and the distribution of scholarship to Pantam Satyanarayana charitable trust by Shri Vasi Reddy Rambabu, Deputy Mayor. The program ended with vote of thanks by Shri.K.V.D.Kishore Kumar Vice President. Shri Pantam Kondala Rao,MD, CCC Channel orchestrated the program and Shri V.Bhaskar Ram,President, APTTA was the Master of the Ceremony.