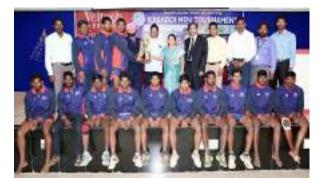

The university provided equal emphasis for co-curricular and extra-curricular activities through almost 22 student clubs and continuous participation of students in many intra & extra cultural and sports competitions. The Grand Gala participation over 4000 students from 120 institutions for the third consecutive Techno Cultural Festival 'LAVAZA-17' made an indelible mark in the technical and professional community. First time in India, Veltech Dr. RR & Dr.SR University hosted 6 Zonal/ All India AlU tournaments. First time from South India, the Kabaddi team of Veltech Dr. RR & Dr.SR University won the second position in the All India Inter University Kabaddi Tournaments of AlU.