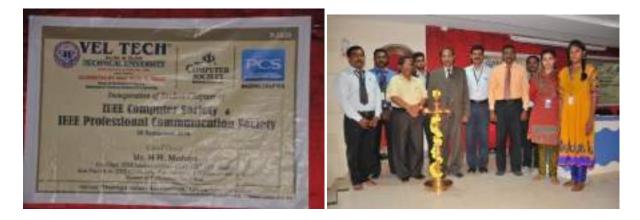

### M.B.A Inauguration - 22.08.2016

IEEE Computer Society and Professional Communication Society Inauguration – 30.09.2016