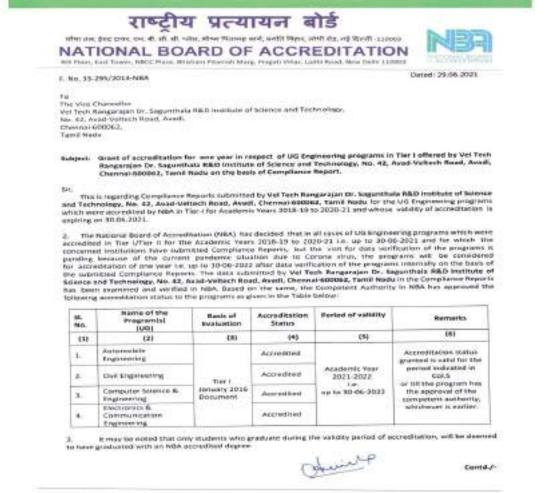

Six B.Tech programmes namely Aeronautical Engineering, Automobile Engineering, Civil Engineering, Computer Science & Engineering, Electronics & Communication Engineering, and Mechanical Engineering have been accredited by National Board of Accreditation (NBA) under tier-I category. Our Institution has been ranked in band 801-1000 in the World by Times Higher Education impact rankings. Vel Tech has also been ranked 93<sup>rd</sup> position in the academic year 2020-21 and consistently placed in Top 100 institutions in the past Four years in National Institutional Ranking Framework (NIRF) ranking of Ministry of Human Resource Development (MHRD). QS I·GAUGE awarded, the Institution with a Diamond University Rating through rigorous and independent data collection and analysis against performance metrics as set out in the QS I·GAUGE methodology.