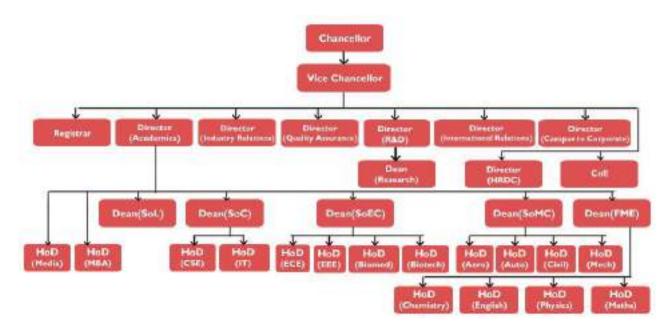

y is fortunate to have distinguished luminaries like Honourable Vice President of India, Shri M. Venkaiah Naidu, Shri. Banwarilal Purohit, formerely the Hon'ble Governor of Tamil Nadu, Dr.K.Sivan, Chairman, ISRO, Prof.Dr. TakaakiKajita, Nobel Laureate, Dr.Sekar Basu, Director BARC, Sri Y S Chowdary, Former Hon'ble Minister of State for Science and Technology, Padmasri Dr. A S Kiran Kumar, Chairman, ISRO, Dr.Avinash Chnader, Scientific Advisor to the Defence Minister, and DG, DRDO, Dr. G M Rao, Chairman of GMR Industries, Mrs.Mallika Srinivasan, TAFE, Dr.Sumanthran, Hinduja Automobiles, Dr.Narayanamurty, Chairman Infosys, Dr.V.K.Saraswat, Former Director, DRDO, Dr. APJ Abdul Kalam, Former President of India and many more on its campus.

#### 2. ADMINISTRATION

#### 2.1. Organisation chart



#### 2.2. Statutory Bodies

As per the statutory

The statutory bodies like Board of Management, Academic Council, Planning and Monitoring Board and Finance Committee regularly contributes towards progress of the Institution. The number of meetings and the dates of meetings held during the academic year 2019-2020 are as presented.

| S.No | Statutory bodies              | Frequency<br>(In a Year) | 2019 -2020 |
|------|-------------------------------|--------------------------|------------|
| 1    | Board of Management           | 4                        | 10-08-2019 |
| 2    | Academic Council              | 3                        |            |
| 3    | Finance Committee             | 2                        |            |
| 4    | Planning and Monitoring Board | 1