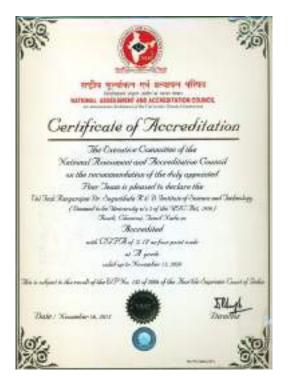

--------|
| 2020             | Prof.Dr.A.Kanni Raj                                                                                     | Professor   | Outstanding Scientist, by government recognised body                            |

## 4. QUALITY INITIATIVE

### 4.1. Vision & Mission

**Vision:** To evolve benchmarked quality metrics/procedures for the educational practices, processes and methods.

**Mission:** Mission is to benchmark the practices and processes against CDIO standards, National/ International accreditation criteria and ranking parameters for facilitating administrative systems achieving continuous improvement.

### 4.2. Accreditation

### **National Accreditation**

### National Assessment and Accreditation Council (NAAC)

NAAC 'A' Grade with 3.17 CGPA (Valid till 2020)



\*Note: Accreditation validity period for those HEIs whose validity of accreditation expires during the COVID pandemic period, i.e., from 1st March 2020 provided the HEIs submit the online Institutional Information for Quality Assessment (IIQA) within three months from the Government/University notification to resume the normal academic activities by the HEI. The processing of their IIQA/ SSR application stages deadlines will be automatically extended for a period of 3 MONTHS after the normal academic activities resume as per the Government/University notification.

### National Board of Accreditation (NBA)

| Name of the Programme                            | Status effective<br>from | Period of validity<br>(Years) |
|--------------------------------------------------|------------------