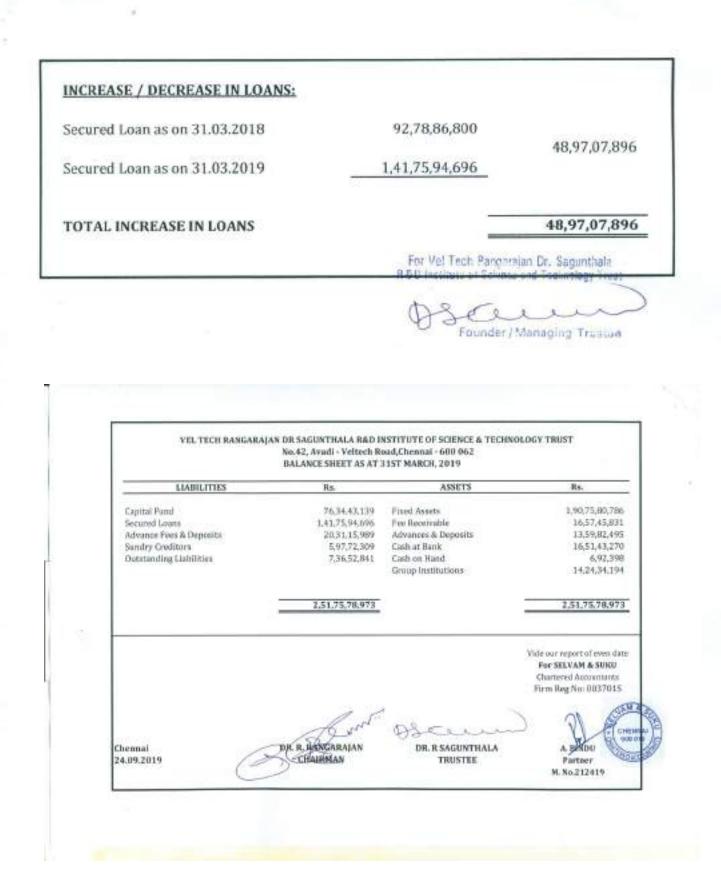

|                           |         | 55,91,63,746                             | 2,10,84,64,676 |
| Excess of Income Over Application         |                           |         | -                                        | 11,70,96,942   |
| III. TAX REFUNDABLE                       |                           |         |                                          |                |
| Tax Payable                               |                           |         |                                          | Nil            |
| Tax deducted at sources                   |                           |         |                                          | 83,521         |

.

Tax collected at sources

Tax Refundable

For Vel Tech Pancetajan Dr. Saguntilate

Failodet

49,600

1,33,120



#### VEL TECH RANGARAJAN DR SAGUNTHALA R&D INSTITUTE OF SCIENCE & TECHNOLOGY TRUST No.42, Avadi - Veltech Road, Chennai - 600 062 INCOME AND EXPENDITURE ACCOUNT FOR THE YEAR ENDED 31ST MARCH, 2019

.

ŝ

| EXPENDITURE