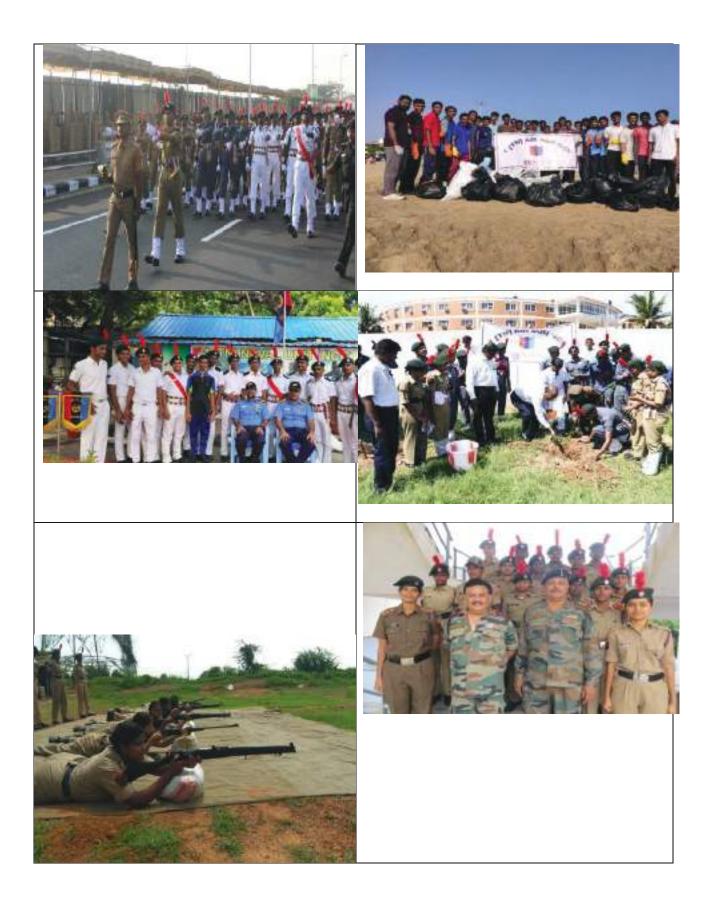

#### **11. STUDENT ACTIVITY CENTRE**

- 11.1. National Cadet Corps(NCC)
- 11.2. National Service Scheme(NSS)
- 11.3. Unnat Bharat Abhiyan(UBA)
- 11.4. Sports and cultural activities/ competitions organised