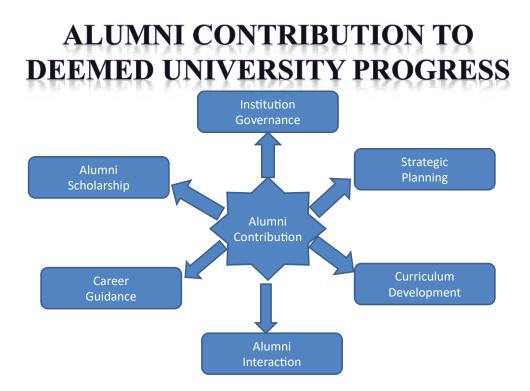

#### **12. ALUMNI ASSOCIATION**

- 12.1. Alumni Association Board
- 12.2. Events Organised