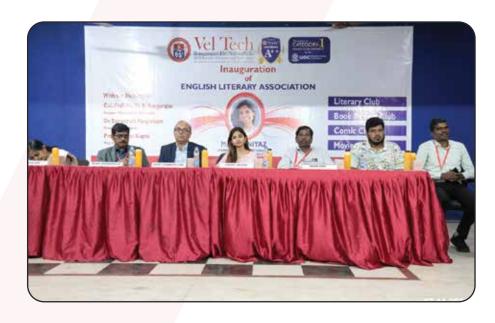

#### Recommendation of Excellence - English Literary Association Inauguration

We, the Office of Campus to Corporate, recommended and extended an invitation to Ms. Jeba - the Manager of L&D from Merit Data and Technology, one of our esteemed recruiters, to honour the inauguration of the English literary association conducted on 07-Nov-2024.